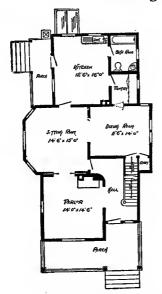

Design No. 2003

First Floor Plan

Second Floor Plan

#### Size: Width, 19 feet 10 inches; length, 38 feet, exclusive of porches

Blue prints consist of basement plan; first and second floor plans; front, two side elevations; wall sections and all necessary interior details. Specifications consist of about twenty pages of typewritten matter.

Full and complete working plans and specifications of this house will be furnished for \$5.00. Cost of this house is from about \$2,550,00 to about \$2,800.00, according to the locality in which it is built.